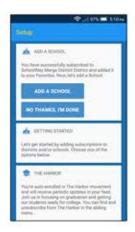

Select your user role, and tap Save.

You will now begin the setup Wizard. Follow the instructions listed to select your district or school.

You will be auto-enrolled in The Harbor movement and will recieve periodic updates in your feed. You can unsubscribe from The Harbor by accessing the Harbor option in the side menu.

- Select your district or school.
  - You can choose from those that are geographically near you, or search by state or keyword.

OR

Search by using your WayCode.

- Add a school.
  - Select a school. You can search by school name or filter by school type.

OR

Select No, thanks I'm done to continue on into the app.

- Add a channel page.
  - Select channel page(s). You can search by page name or filter by channel type.

OR

Select No, thanks I'm done to continue on into the app.