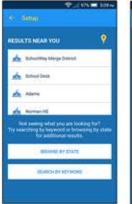

- Select your district or school.
  - You can choose from those that are geographically near you, or search by state or keyword.

OR

Search by using your WayCode.

- Add a school.
  - Select a school. You can search by school name or filter by school type.