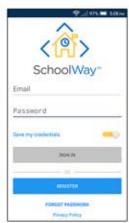

## How to Download & Setup the SchoolWay App on Your Android Device

1. Go to the Play Store & search for SchoolWay. Tap Download.

- Launch the app.
  - a. Existing Account Tap Sign In. Enter your username and password.
  - Create Account Tap Register. Enter your information.