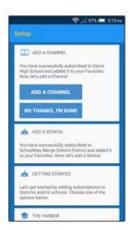

Select your user role, and tap Save.

You will now begin the setup Wizard. Follow the instructions listed to select your district or school.

You will be auto-enrolled in The Harbor movement and will recieve periodic updates in your feed. You can unsubscribe from The Harbor by accessing the Harbor option in the side menu.

- Select your district or school.
  - You can choose from those that are geographically near you, or search by state or keyword.

OR

Search by using your WayCode.

- Add a school.
  - Select a school. You can search by school name or filter by school type.

OR

Select No, thanks I'm done to continue on into the app.

- Add a channel page.
  - Select channel page(s). You can search by page name or filter by channel type.

OR

Select No, thanks I'm done to continue on into the app.