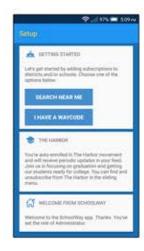

Select your user role, and tap Save.

You will now begin the setup Wizard. Follow the instructions listed to select your district or school.

You will be auto-enrolled in The Harbor movement and will recieve periodic updates in your feed. You can unsubscribe from The Harbor by accessing the Harbor option in the side menu.

- Select your district or school.
  - You can choose from those that are geographically near you, or search by state or keyword.

OR

Search by using your WayCode.

- Add a school.
  - Select a school. You can search by school name or filter by school type.